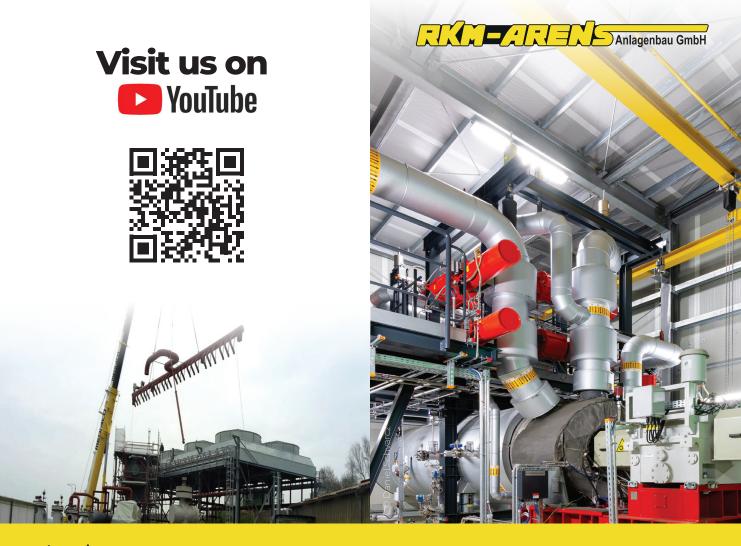

### Anlagenbau GmbH

The RKM-Arens Anlagenbau GmbH is a medium-sized company of metal working with headquarters in the region of Emsland in Twist and branches in Munster and Essen as well as independent companies in Langelsheim, Hengelo (The Netherlands) and Varazdin (Croatia).

The services of the company extend from project management and construction supervision, engineering as well as manufacturing up to assembly and disassembly throughout Europe.

The spectrum ranges from boiler to pipeline construction up to plant commissioning as well as power plant service.