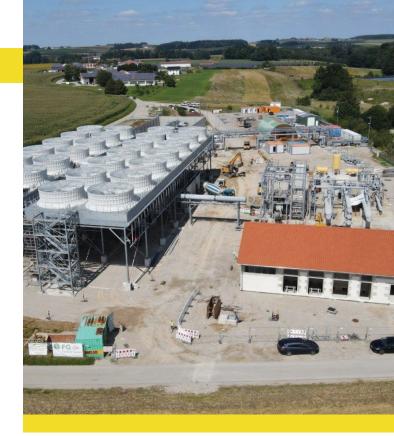

### Geothermal Power Plant Kirchweidach

| ORC-Power<br>Plant: | Turboden S.p.A./<br>RKM-Arens<br>Anlagenbau GmbH |
|---------------------|--------------------------------------------------|
| Electric<br>power:  | 3,7 MWh el                                       |
| Thermal<br>power:   | 20 MWh th                                        |
| Installation:       | 2022                                             |