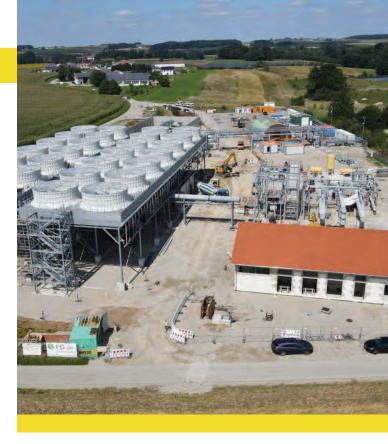

### Geothermal Power Plant Kirchweidach

**ORC-Power Plant:** 

Turboden S.p.A./

**RKM-Arens** 

Anlagenbau GmbH

Electric power:

3,7 MWh el

Thermal power:

20 MWhth

Installation:

2022

### **Geothermal Power Plant Traunreut**

**ORC-Power** 

Turboden S.p.A./

Plant: **RKM-Arens** 

Anlagenbau GmbH

**Electric** power:

4,7 MWh el

**Thermal** 

12 MWh th power:

Installation: 2016